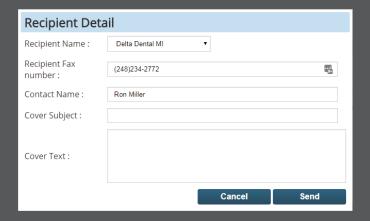

When open enrollment is finished, the agency can use our free Concorde Fax tool to send the applications to each carrier in a secure, encrypted, HIPAA compliant environment.

Once completed you can track each send on demand.