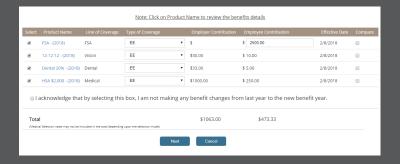

the start & end
date for open
enrollment, check the
carrier apps each
employee should have
access to, once e-mailed
to each employee we
confirm that it was
sent

As each employee signs into My HR Storage they are presented with options to make their elections

\_\_\_\_\_\_

After making their elections, the employee is directed to the carrier form page, click each carrier application, we pre-populate each carrier form, so the employee just fills in the rest of the info we don't track