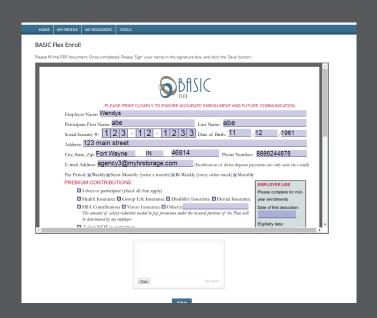

\_\_\_\_\_\_

After making their elections, the employee is directed to the carrier form page, click each carrier application, we pre-populate each carrier form, so the employee just fills in the rest of the info we don't track

On each form, the employee reviews and electronically signs each application

Once employees are finished the agency is notified via hyperlink, once clicked the agency can see all completed carrier applications, the agency can add missing data without having to send it back to each employee.