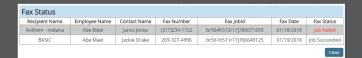

When open enrollment is finished, the agency can use our free Concorde Fax tool to send the applications to each carrier in a secure, encrypted, HIPAA compliant environment.

Once completed you can track each send on demand.