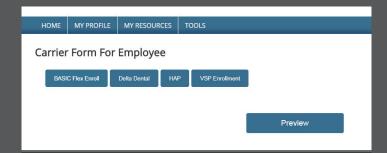

\_\_\_\_\_\_

After making their elections, the employee is directed to the carrier form page, click each carrier application, we pre-populate each carrier form, so the employee just fills in the rest of the info we don't track

On each form, the employee reviews and electronically signs each application

Once employees are finished the agency is notified via hyperlink, once clicked the agency can see all completed carrier applications, the agency can add missing data without having to send it back to each employee.