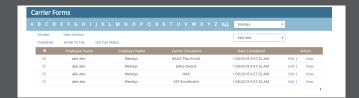

On each form, the employee reviews and electronically signs each application

Once employees are finished the agency is notified via hyperlink, once clicked the agency can see all completed carrier applications, the agency can add missing data without having to send it back to each employee.